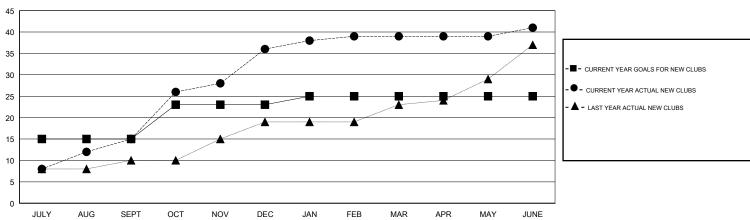

## GOALS AND ACTUAL NEW CLUBS CUMULATIVE

# GMT: KHAGENDRA SITAULA LOCATION NEPAL Clubs Members

| Clubs RESULTS FOR 2018-2019 |    |    |    |  |  |  |
|-----------------------------|----|----|----|--|--|--|
|                             |    |    |    |  |  |  |
| JULY/AUG/SEPT               | 15 | 15 | 0  |  |  |  |
| OCT/NOV/DEC                 | 8  | 21 | 11 |  |  |  |
| JAN/FEB/MAR                 | 2  | 3  | 1  |  |  |  |
| APR/MAY/JUNE                | 0  | 2  | 9  |  |  |  |