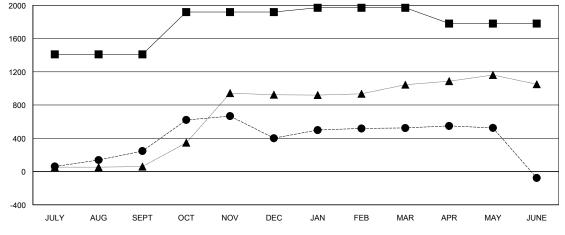

## GOALS AND ACTUAL MEMBERS CUMULATIVE

| DROPPED CLUBS: 21 |       |
|-------------------|-------|
| DROPPED MEMBERS   |       |
| DECEASED          | 4     |
| CLUB CANCELLED    | 377   |
| OTHER             | 1,861 |
| TOTAL             | 2,242 |

| Members  RESULTS FOR 2018-2019 |       |     |     |  |  |
|--------------------------------|-------|-----|-----|--|--|
|                                |       |     |     |  |  |
| JULY/AUG/SEPT                  | 1,410 | 710 | 449 |  |  |
| OCT/NOV/DEC                    | 508   | 822 | 662 |  |  |
| JAN/FEB/MAR                    | 52    | 350 | 185 |  |  |
| APR/MAY/JUNE                   | -190  | 359 | 947 |  |  |